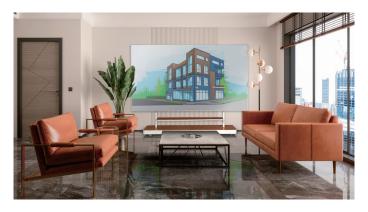

#### Incredible images anywhere

Break away from the confines of fixed video wall displays, and take extraordinary images wherever they're needed. Integrated handles and wheels make it possible to move the AS-CLED138 adjustable stand kit from one location to another if necessary.

#### A work of visual art

The Crystal LED Flexible Stand Kit is crafted with neat design touches in quality materials including natural wood veneers. It's a strikingly elegant addition to any open-plan workspace.