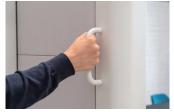

Base includes integrated transportation wheels with brakes that can be locked firmly in position.

Ergonomic handles allow display and stand to be moved safely.