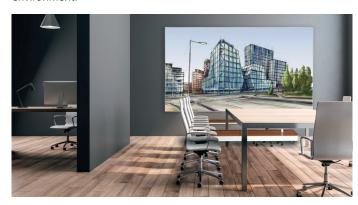

#### Visuals that make every space amazing

Realise stunning visuals in meeting rooms, huddle spaces and reception areas with the AS-CLED138 adjustable stand that's compatible with Sony BH-series Crystal LED to create an immersive 138-inch display. Beautifully styled in premium materials, this video wall stand kit was named 'Best New Huddle Room Display' by AV industry news provider rAVe [PUBS] in their 'Best of ISE 2024' Awards.

#### Incredible images anywhere

Break away from the confines of fixed video wall displays, and take extraordinary images wherever they're needed. Integrated handles and wheels make it possible to move the AS-CLED138 adjustable stand kit from one location to another if necessary.