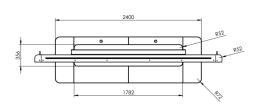

## **Specifications**

|                  |                     | Crystal LED Flexible Stand Kit |
|------------------|---------------------|--------------------------------|
| General features | Diagonal            | 138''                          |
|                  | Compatibility       | ZRD-CH12D/BH12D/CH15D/BH15D    |
|                  | Bezel side          | 12 mm                          |
|                  | Bezel top           | 12 mm                          |
| Dimensions       | Alone (W x H x D)   | 3074 x 2471 x 760 mm           |
|                  | Package (W x H x D) | 3100 x 2200 x 800 mm           |
| Approx. weight   | Alone [kg]          | 375                            |
|                  | Packaged [kg]       | 425                            |