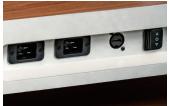

#### **Cut cable clutter**

Intelligent cable management cuts the visual intrusion of unsightly power cords and connectors. So your audience can focus on beautiful images with fewer visual distractions.

The stand's clean, modern design conceals all cables and controllers from view, ensuring a minimalist, clutter-free appearance.

The stand kit includes a distributor that supplies power to all Crystal LED modules, with only two AC cables needed to power the whole display.