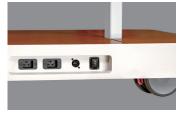

#### **Cut cable clutter**

Intelligent cable management cuts the visual intrusion of unsightly power cords and connectors. So your audience can focus on beautiful images with fewer visual distractions.

The stand's clean, modern design conceals all cables and controllers from view, ensuring a minimalist, clutter-free appearance.

The stand kit includes a distributor that supplies power to all Crystal LED modules, with only two AC cables needed to power the whole display.