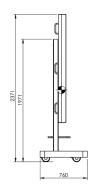

### Adjustable for every audience

Electrically controlled height adjustment allows the display to be raised or lowered to fit spaces with a maximum height of 2.37m and a minimum height of 1.97m

## **Specifications**

|                  |                     | Crystal LED Flexible Stand Kit |
|------------------|---------------------|--------------------------------|
| General features | Diagonal            | 138''                          |
|                  | Compatibility       | ZRD-CH12D/BH12D/CH15D/BH15D    |
|                  | Bezel side          | 12 mm                          |
|                  | Bezel top           | 12 mm                          |
| Dimensions       | Alone (W x H x D)   | 3074 x 2471 x 760 mm           |
|                  | Package (W x H x D) | 3100 x 2200 x 800 mm           |
| Approx. weight   | Alone [kg]          | 375                            |
|                  | Packaged [kg]       | 425                            |