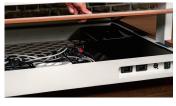

#### **Cut cable clutter**

Intelligent cable management cuts the visual intrusion of unsightly power cords and connectors. So your audience can focus on beautiful images with fewer visual distractions.

The stand's clean, modern design conceals all cables and controllers from view, ensuring a minimalist, clutter-free appearance.

The stand kit includes a distributor that supplies power to all Crystal LED modules, with only two AC cables needed to power the whole display.