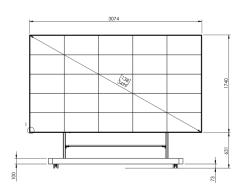

## **Specifications**

|                  |                     | Crystal LED Flexible Stand Kit |
|------------------|---------------------|--------------------------------|
| General features | Diagonal            | 138''                          |
|                  | Compatibility       | ZRD-CH12D/BH12D/CH15D/BH15D    |
|                  | Bezel side          | 12 mm                          |
|                  | Bezel top           | 12 mm                          |
| Dimensions       | Alone (W x H x D)   | 3074 x 2471 x 760 mm           |
|                  | Package (W x H x D) | 3100 x 2200 x 800 mm           |
| Approx. weight   | Alone [kg]          | 375                            |
|                  | Packaged [kg]       | 425                            |