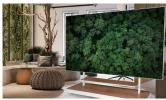

#### Visuals that make every space amazing

Realise stunning visuals in meeting rooms, huddle spaces and reception areas with the AS-CLED138 adjustable stand that's compatible with Sony BH-series Crystal LED to create an immersive 138-inch display. Beautifully styled in premium materials, this video wall stand kit was named 'Best New Huddle Room Display' by AV industry news provider rAVe [PUBS] in their 'Best of ISE 2024' Awards.

#### Incredible images anywhere

Break away from the confines of fixed video wall displays, and take extraordinary images wherever they're needed. Integrated handles and wheels make it possible to move the AS-CLED138 adjustable stand kit from one location to another if necessary.