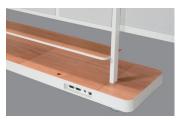

Convenient integral shelf in attractive wood veneer.

Sleek bezel with elegantly rounded corners adds stylish touch to any environment

Equipment like laptops or Blu-ray players can be concealed neatly in the ventilated base.

Aesthetic back panel discreetly conceals rear of display with non-flammable fabric panels.