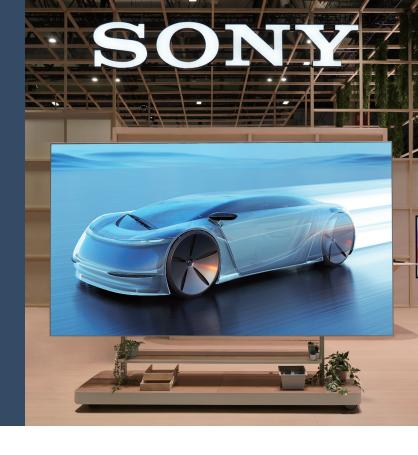

# Crystal LED Flexible Stand Kit

Transform any space into a hub of creative collaboration. This stylish height-adjustable stand is compatible with Sony's Crystal LED display to produce a stunning 138-inch video wall that's great for corporate presentations, meetings and brand communications.

#### Visuals that make every space amazing

Realise stunning visuals in meeting rooms, huddle spaces and reception areas with the AS-CLED138 adjustable stand that's compatible with Sony BH-series Crystal LED to create an immersive 138-inch display. Beautifully styled in premium materials, this video wall stand kit was named 'Best New Huddle Room Display' by AV industry news provider rAVe [PUBS] in their 'Best of ISE 2024' Awards.

#### A work of visual art

The Crystal LED Flexible Stand Kit is crafted with neat design touches in quality materials including natural wood veneers. It's a strikingly elegant addition to any open-plan workspace.

Convenient integral shelf in attractive wood veneer.

Sleek bezel with elegantly rounded corners adds stylish touch to any environment

Equipment like laptops or Blu-ray players can be concealed neatly in the ventilated base.