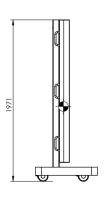

### Adjustable for every audience

Electrically controlled height adjustment allows the display to be raised or lowered to fit spaces with a maximum height of 2.37m and a minimum height of 1.97m

## **Specifications**

|                  |                     | Crystal LED Flexible Stand Kit |
|------------------|---------------------|--------------------------------|
| General features | Diagonal            | 138''                          |
|                  | Compatibility       | ZRD-CH12D/BH12D/CH15D/BH15D    |
|                  | Bezel side          | 12 mm                          |
|                  | Bezel top           | 12 mm                          |
| Dimensions       | Alone (W x H x D)   | 3074 x 2471 x 760 mm           |
|                  | Package (W x H x D) | 3100 x 2200 x 800 mm           |
| Approx. weight   | Alone [kg]          | 375                            |
|                  | Packaged [kg]       | 425                            |