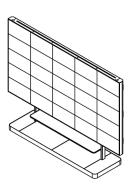

# Crystal LED Flexible Stand Kit

Transform any space into a hub of creative collaboration. This stylish height-adjustable stand is compatible with Sony's Crystal LED display to produce a stunning 138-inch video wall that's great for corporate presentations, meetings and brand communications.

#### Visuals that make every space amazing

Realise stunning visuals in meeting rooms, huddle spaces and reception areas with the AS-CLED138 adjustable stand that's compatible with Sony BH-series Crystal LED to create an immersive 138-inch display. Beautifully styled in premium materials, this video wall stand kit was named 'Best New Huddle Room Display' by AV industry news provider rAVe [PUBS] in their 'Best of ISE 2024' Awards.

#### Incredible images anywhere

Break away from the confines of fixed video wall displays, and take extraordinary images wherever they're needed. Integrated handles and wheels make it possible to move the AS-CLED138 adjustable stand kit from one location to another if necessary.